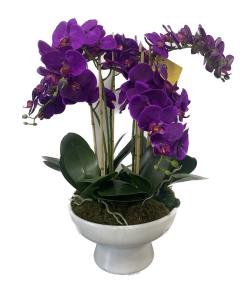

Purple Orchid in White Taca Oncidium Floral **Bowl** 

**Bronze Ball Fountain** 

**Stripe Round Fountain LED Light** 

**Stripe Tall Fountain LED Light** 

**Ficonstone Round** 

**Leather Finish Short Cylinder Pot** 