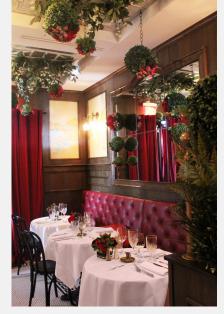

Chef Betulia is proudly debuting Rouge Clandestine Steakhouse, a prohibition-era inspired speakeasy. The secluded space with a back alley entrance creates and immediate air of mystery.

This hidden lounge is adorned with luxurious red velvet draperies and features Sweetgrass Galleries' secret garden of blooming topiary sculptures, signature faux greenery and custom floral table decor.

The rich crimson design exudes a timeless, vintage

look of a hush hush rendezvous with the past. The Sweetgrass Gallery greenery panels cater to a softer environment where patrons may find themselves whispering or speaking "easy" while dining.