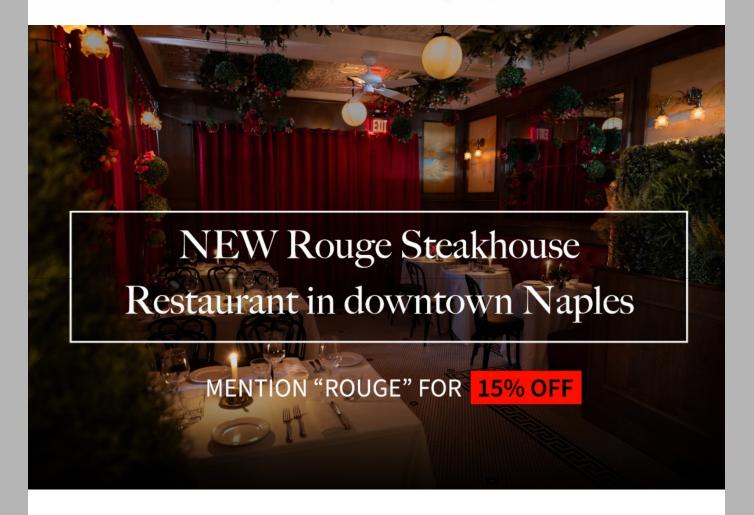

## SWEETGRASS

GALLERIES

fine silk florals, trees, and greenery

Sweetgrass Galleries recently had the pleasure of working with The French, Executive Chef and Co-owner Vincenzo Betulia and his vision for the NEW Rouge Steakhouse Restaurant in downtown Naples.

Chef Betulia is proudly debuting Rouge Clandestine Steakhouse, a prohibition-era inspired speakeasy. The secluded space with a back alley entrance creates and immediate air of mystery.

This hidden lounge is adorned with luxurious red velvet draperies and features Sweetgrass Galleries' secret garden of blooming topiary sculptures, signature faux greenery and custom floral table decor.

The rich crimson design exudes a timeless, vintage

look of a hush hush rendezvous with the past. The Sweetgrass Gallery greenery panels cater to a softer environment where patrons may find themselves whispering or speaking "easy" while dining.

Rouge transports its guests to a nostalgic time where dining is an experience complete with vintage crafted cocktails, savory steaks and chops and classic french garnitures. Spectacular wine reflections and decadent desserts complete the novel Rouge menu.