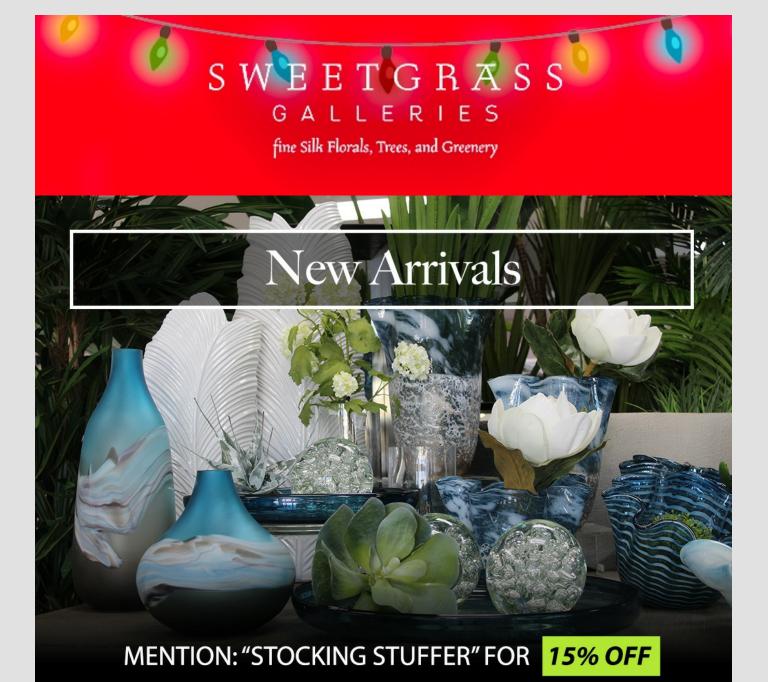

Just like Christmas stockings, fill our containers with your favorite florals!

NEW trees, plants and grasses NOW AVAILABLE.